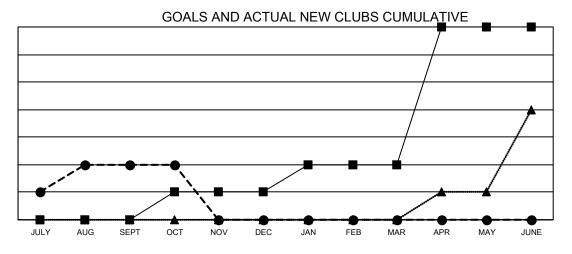

## GMT MONTHLY MEMBERSHIP PROGRESS REPORT Results as of: 10/31/2024

Multiple District 105

**LOCATION: UNITED KINGDOM** 

GMT CA 4

| Clubs                 |               |           |               | Members               |                        |                         |                                                    |  |
|-----------------------|---------------|-----------|---------------|-----------------------|------------------------|-------------------------|----------------------------------------------------|--|
| RESULTS FOR 2024-2025 |               |           |               | RESULTS FOR 2024-2025 |                        |                         |                                                    |  |
| QUARTER               | NEW CLUB GOAL | NEW CLUBS | DROPPED CLUBS | QUARTER MEM           | BER GROWTH NET<br>GOAL | MEMBER GROWTH<br>ACTUAL | DROPPED<br>MEMBERS ACTUAL<br>(including transfers) |  |
| JULY/AUG/SEPT         | 0             | 2         | 5             | JULY/AUG/SEPT         | 187                    | 325                     | 239                                                |  |
| OCT/NOV/DEC           | 1             | 0         | 0             | OCT/NOV/DEC           | 163                    | 79                      | 67                                                 |  |
| JAN/FEB/MAR           | 1             | 0         | 0             | JAN/FEB/MAR           | 207                    | 0                       | 0                                                  |  |
| APR/MAY/JUNE          | 5             | 0         | 0             | APR/MAY/JUNE          | 238                    | 0                       | 0                                                  |  |

DEC

JAN

- CURRENT YEAR GOALS FOR NEW CLUBS
- ● CURRENT YEAR ACTUAL NEW CLUBS
- ▲ LAST YEAR ACTUAL NEW CLUBS

## 

FEB

MAR

APR

MAY

JUNE

| DROPPED CLUBS: 5     |     | 149 CLUBS OF 545 ADDED 1 OR MORE<br>NEW MEMBERS | GENDER DISTRIBUTION  MALE 6,311 (67.93%) |                |   |
|----------------------|-----|-------------------------------------------------|------------------------------------------|----------------|---|
| DROPPED MEMBERS      |     |                                                 | FEMALE                                   | 2,980 (32.07%) |   |
| DECEASED             | 42  | CLICK HERE FOR CUMULATIVE                       | TOTAL FAMILY UNIT MEMBERS                |                | 0 |
| CLUB CANCELLED 1 263 |     | MEMBERSHIP DATA                                 | FAMILY MEMBERS PAYING HALF               |                |   |
|                      |     |                                                 |                                          |                | 0 |
| TOTAL                | 306 |                                                 | 5020                                     |                |   |

JULY

AUG

SEPT

OCT

NOV